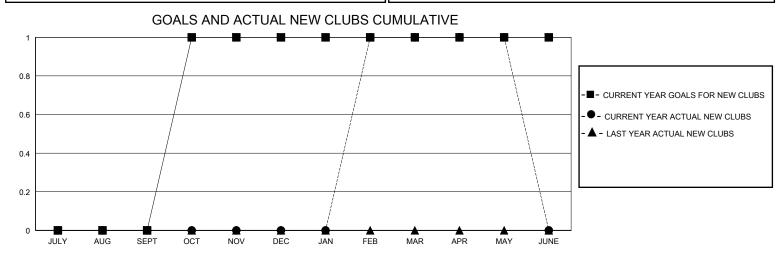

## District 118 Y

Results as of: 5/31/2024

GMT: LOCATION Republic of Türkiye GMT CA

| Clubs                 |               |           |               | Members               |                       |                         |                                                    |  |
|-----------------------|---------------|-----------|---------------|-----------------------|-----------------------|-------------------------|----------------------------------------------------|--|
| RESULTS FOR 2023-2024 |               |           |               | RESULTS FOR 2023-2024 |                       |                         |                                                    |  |
| QUARTER               | NEW CLUB GOAL | NEW CLUBS | DROPPED CLUBS | QUARTER MEMB          | ER GROWTH NET<br>GOAL | MEMBER GROWTH<br>ACTUAL | DROPPED<br>MEMBERS ACTUAL<br>(including transfers) |  |
| JULY/AUG/SEPT         | 0             | 0         | 1             | JULY/AUG/SEPT         | 3                     | 21                      | 14                                                 |  |
| OCT/NOV/DEC           | 1             | 0         | 0             | OCT/NOV/DEC           | 10                    | 35                      | 69                                                 |  |
| JAN/FEB/MAR           | 0             | 1         | 1             | JAN/FEB/MAR           | 1                     | 59                      | 9                                                  |  |
| APR/MAY/JUNE          | 0             | 0         | 0             | APR/MAY/JUNE          | 10                    | 44                      | 24                                                 |  |