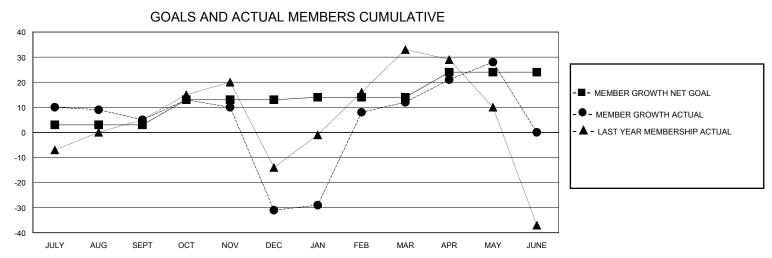

## District 118 Y

Results as of: 5/31/2024

GMT: LOCATION Republic of Türkiye GMT CA

| Clubs                 |               |           |               | Members               |                       |                         |                                                    |  |
|-----------------------|---------------|-----------|---------------|-----------------------|-----------------------|-------------------------|----------------------------------------------------|--|
| RESULTS FOR 2023-2024 |               |           |               | RESULTS FOR 2023-2024 |                       |                         |                                                    |  |
| QUARTER               | NEW CLUB GOAL | NEW CLUBS | DROPPED CLUBS | QUARTER MEMB          | ER GROWTH NET<br>GOAL | MEMBER GROWTH<br>ACTUAL | DROPPED<br>MEMBERS ACTUAL<br>(including transfers) |  |
| JULY/AUG/SEPT         | 0             | 0         | 1             | JULY/AUG/SEPT         | 3                     | 21                      | 14                                                 |  |
| OCT/NOV/DEC           | 1             | 0         | 0             | OCT/NOV/DEC           | 10                    | 35                      | 69                                                 |  |
| JAN/FEB/MAR           | 0             | 1         | 1             | JAN/FEB/MAR           | 1                     | 59                      | 9                                                  |  |
| APR/MAY/JUNE          | 0             | 0         | 0             | APR/MAY/JUNE          | 10                    | 44                      | 24                                                 |  |